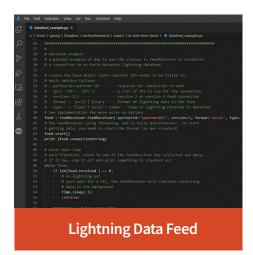

#### **Lightning API**

- Historical total lightning access
- REST API pulls historical lightning times and locations in CONUS from the last 24 months
- Lightning data feed information you can integrate with websites, apps, and other tools

#### **Lightning Data Feed**

- Real-time in-cloud and cloud-toground data feed with detailed lightning strike attributes
- Binary or ASCII outputs for most convenient delivery options for your organizations