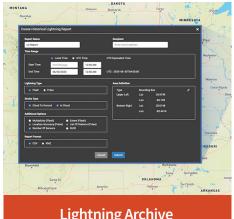

#### **Sferic Maps Lightning Archive**

- Historical total lightning data from intuitive add-on in Sferic Maps
- Flexible access to 180+ days of historical lightning data for easily defined, customized locations
- Investigate recent lightning activity in your operational areas with CSV or KML